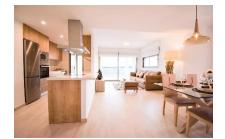

## DISPONIBILIDAD - AVAILABILITY

Fully fitted kitchen with appliances of Balay (Bosch/Siemens group) or similar including: fridge/freezer, oven, ceramic hob, washing machine, dishwasher, extractor fan, microwave, LED spotlights