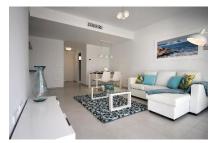

**Completely equipped bathrooms:** vanity unit, mirror with light, LED spotlights, shower screen. En-suite bathroom with floor heating.

FULL installation of ducted air conditioning throughout the apartment. Cooling and