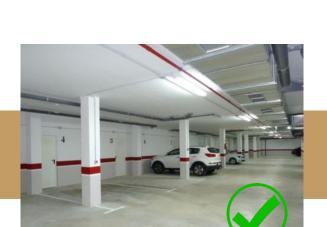

heating.

Private parking space and storage room in the garage. Each building has got their own garage.

apartments with floor Top exterior kitchen & shower on their own roof terrace with fantastic views! Space prepared for a jacuzzi.