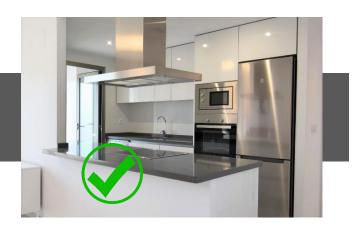

## DISPONIBILIDAD - AVAILABILITY

Fully fitted kitchen with appliances of Balay (Bosch/Siemens group) or similar including: fridge/freezer, oven, ceramic hob, washing machine, dishwasher, extractor fan, microwave, LED spotlights