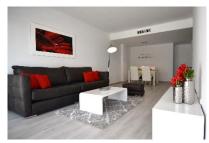

## DISPONIBILIDAD - AVAILABILITY

















Fully fitted kitchen with appliances of Balay (Bosch/Siemens group) or similar including: fridge/freezer, oven, ceramic hob, washing machine, dishwasher, extractor fan, microwave, LED spotlights









**Completely equipped bathrooms:** vanity unit, mirror with light, LED spotlights, shower screen. En-suite bathroom with floor heating.



FULL installation of ducted air conditioning throughout the apartment. Cooling and

heating.



Private parking space and storage room in the garage. Each building has got their own garage.



apartments with floor Top exterior kitchen & shower on their own roof terrace with fantastic views! Space prepared for a jacuzzi.



Video door phone system



**Buildings with 2 lifts**