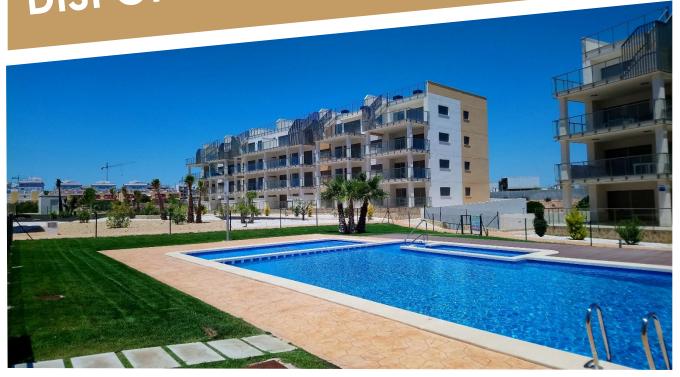

## DISPONIBILIDAD - AVAILABILITY

















Fully fitted kitchen with appliances of Balay (Bosch/Siemens group) or similar including: fridge/freezer, oven, ceramic hob, washing machine, dishwasher, extractor fan, microwave, LED spotlights









**Completely equipped bathrooms:** vanity unit, mirror with light, LED spotlights, shower screen. En-suite bathroom with floor heating.



FULL installation of ducted air conditioning throughout the apartment. Cooling and

heating.



Private parking space and storage room in the garage. Each building has got their own garage.



apartments with floor Top exterior kitchen & shower on their own roof terrace with fantastic views! Space prepared for a jacuzzi.



Video door phone system



**Buildings with 2 lifts**