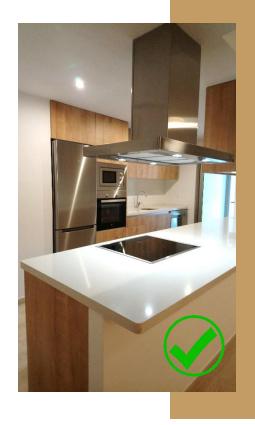

## DISPONIBILIDAD - AVAILABILITY

Fully fitted kitchen with appliances of Balay (Bosch/Siemens group) or similar including: fridge/freezer, oven, ceramic hob, washing machine, dishwasher, extractor fan, microwave, LED spotlights