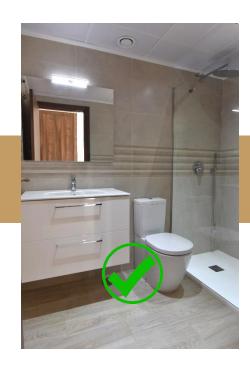

**Completely equipped bathrooms:** vanity unit, mirror with light, LED spotlights, shower screen. En-suite bathroom with floor heating.

FULL installation of ducted air conditioning throughout the apartment. Cooling and