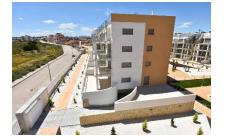

## DISPONIBILIDAD - AVAILABILITY

















Fully fitted kitchen with appliances of Balay (Bosch/Siemens group) or similar including: fridge/freezer, oven, ceramic hob, washing machine, dishwasher, extractor fan, microwave, LED spotlights









**Completely equipped bathrooms:** vanity unit, mirror with light, LED spotlights, shower screen. En-suite bathroom with floor heating.



FULL installation of ducted air conditioning throughout the apartment. Cooling and

heating.



Private parking space and storage room in the garage. Each building has got their own garage.



apartments with floor Top exterior kitchen & shower on their own roof terrace with fantastic views! Space prepared for a jacuzzi.



Video door phone system



**Buildings with 2 lifts**