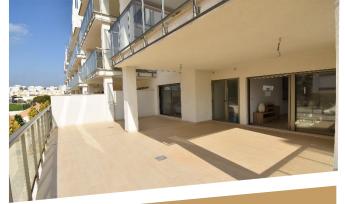

## DISPONIBILIDAD - AVAILABILITY

















Fully fitted kitchen with appliances of Balay (Bosch/Siemens group) or similar including: fridge/freezer, oven, ceramic hob, washing machine, dishwasher, extractor fan, microwave, LED spotlights









**Completely equipped bathrooms:** vanity unit, mirror with light, LED spotlights, shower screen. En-suite bathroom with floor heating.



FULL installation of ducted air conditioning throughout the apartment. Cooling and

heating.



Private parking space and storage room in the garage. Each building has got their own garage.



apartments with floor Top exterior kitchen & shower on their own roof terrace with fantastic views! Space prepared for a jacuzzi.



Video door phone system



**Buildings with 2 lifts**