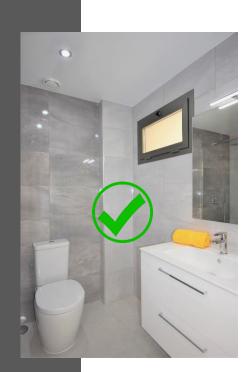

**Completely equipped bathrooms:** vanity unit, mirror with light, LED spotlights, shower screen. En-suite bathroom with floor heating.

FULL installation of ducted air conditioning throughout the apartment. Cooling and